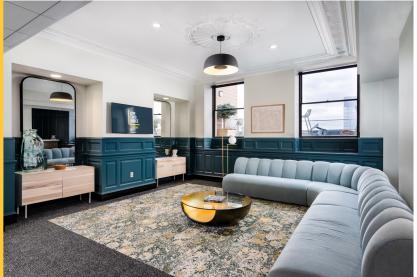

## Roof Deck & 29th Floor Lounge

The Roof Deck and Lounge at 123 S. Broad offers unparalleled, 360-degree views from thirty stories above Broad Street. Host your next gathering at a space unlike any other in Philadelphia. The Roof Deck & Lounge can accommodate parties up to 120 people. Celebrate any occasion among the skyline, or take in the stunning views during your sunset cocktail party. The indoor lounge comes equipped with a dry bar, Smart TV, sound bar and lounge seating, while outside provides bistro tables and sofas for your guests. Look no further if you're looking to wow your guests for your next event.