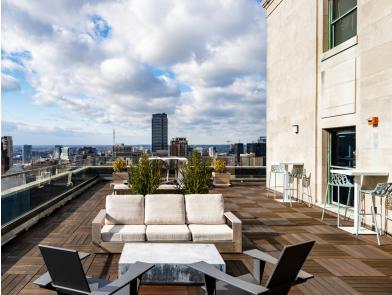

## Roof Deck & 29th Floor Lounge

The Roof Deck and Lounge at 123 S. Broad offers unparalleled, 360-degree views from thirty stories above Broad Street. Host your next gathering at a space unlike any other in Philadelphia. The Roof Deck & Lounge can accommodate parties up to 120 people. Celebrate any occasion among the skyline, or take in the stunning views during your sunset cocktail party. The indoor lounge comes equipped with a dry bar, Smart TV, sound bar and lounge seating, while outside provides bistro tables and sofas for your guests. Look no further if you're looking to wow your guests for your next event.