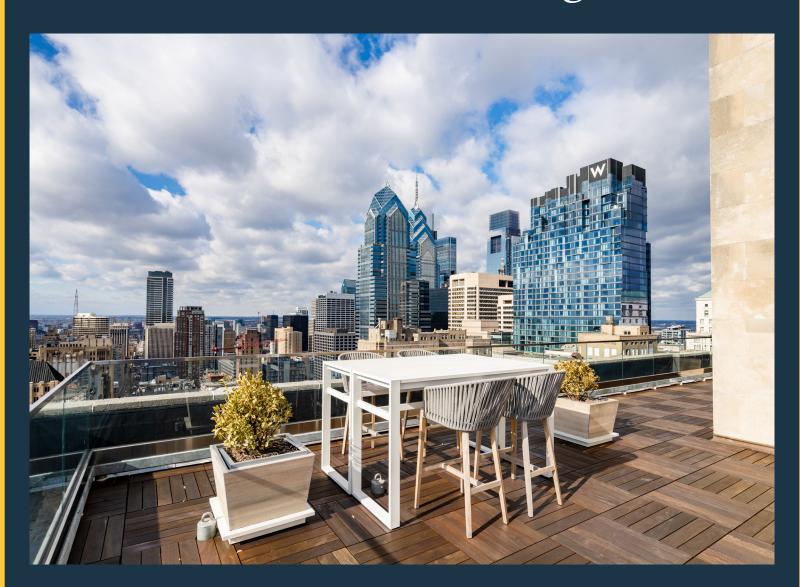

## Roof Deck & 29th Floor Lounge

The Roof Deck and Lounge at 123 S. Broad offers unparalleled, 360-degree views from thirty stories above Broad Street. Host your next gathering at a space unlike any other in Philadelphia. The Roof Deck & Lounge can accommodate parties up to 120 people. Celebrate any occasion among the skyline, or take in the stunning views during your sunset cocktail party. The indoor lounge comes equipped with a dry bar, Smart TV, sound bar and lounge seating, while outside provides bistro tables and sofas for your guests. Look no further if you're looking to wow your guests for your next event.