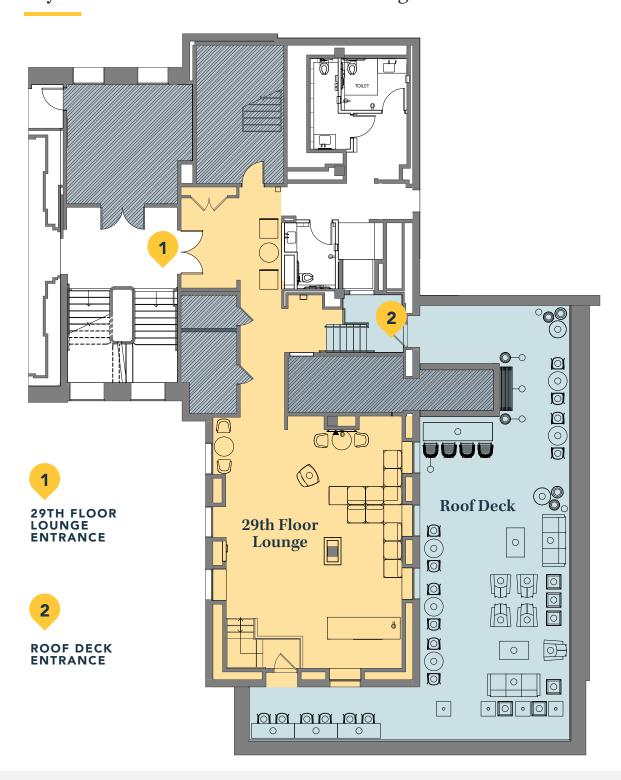

123 S. Broad Street

# Roof Deck & Lounge



#### 123 S. Broad: Amenity Experience

## Roof Deck & 29th Floor Lounge



The Roof Deck and Lounge at 123 S. Broad offers unparalleled, 360-degree views from thirty stories above Broad Street. Host your next gathering at a space unlike any other in Philadelphia. The Roof Deck & Lounge can accommodate parties up to 120 people. Celebrate any occasion among the skyline, or take in the stunning views during your sunset cocktail party. The indoor lounge comes equipped with a dry bar, Smart TV, sound bar and lounge seating, while outside provides bistro tables and sofas for your guests. Look no further if you're looking to wow your guests for your next event.







## Roof Deck & 29th Floor Lounge



#### Layout: The Roof Deck & 29th Floor Lounge