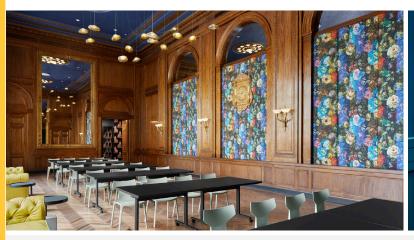

## 123 South Broad | Philadelphia, PA

CAPACITY: 120

Located on the 5th floor of 123 S. Broad Street, spanning the entire city block between Walnut and Sansom Streets, you will find the Duke and Duke Boardroom.

This premier space, including an ancillary 1,000 square foot lounge, is available is available for meetings and events ranging in size from 20 to 120 people. The almost 1,300 square foot Duke and Duke Boardroom boasts 22-foot-high ceilings and original wood flooring, restored meticulously, from the 1920s. Large windows overlooking Broad Street allow for ample natural daylight. Equipped with Wi Fi and audiovisual capabilities, including a 98-inch monitor suitable for bring your own device connection, the Duke and Duke Boardroom is the premier place to host your next business meeting, luncheon, or event.