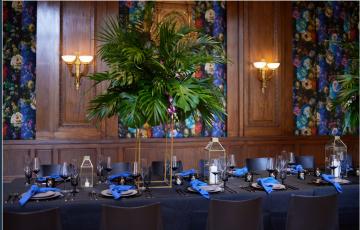

## 123 South Broad | Philadelphia, PA

CAPACITY: 120

Located on the 5th floor of 123 S. Broad Street, spanning the entire city block between Walnut and Sansom Streets, you will find the Duke and Duke Boardroom.

This premier space, including an ancillary 1,000 square foot lounge, is available is available for meetings and events ranging in size from 20 to 120 people. The almost 1,300 square foot Duke and Duke Boardroom boasts 22-foot-high ceilings and original wood flooring, restored meticulously, from the 1920s. Large windows overlooking Broad Street allow for ample natural daylight. Equipped with Wi Fi and audiovisual capabilities, including a 98-inch monitor suitable for bring your own device connection, the Duke and Duke Boardroom is the premier place to host your next business meeting, luncheon, or event.