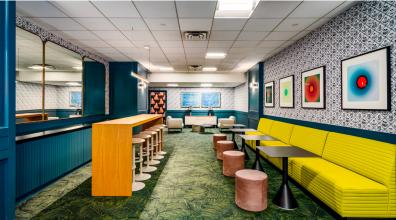

This premier space, including an ancillary 1,000 square foot lounge, is available is available for meetings and events ranging in size from 20 to 120 people. The almost 1,300 square foot Duke and Duke Boardroom boasts 22-foot-high ceilings and original wood flooring, restored meticulously, from the 1920s. Large windows overlooking Broad Street allow for ample natural daylight. Equipped with Wi Fi and audiovisual capabilities, including a 98-inch monitor suitable for bring your own device connection, the Duke and Duke Boardroom is the premier place to host your next business meeting, luncheon, or event.