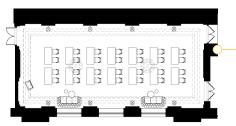

#### Floor Plan & Layouts

CLASSROOM STYLE

CAPACITY: 50

ROUNDTABLE & BREAKOUT TRAINING

CAPACITY: 32