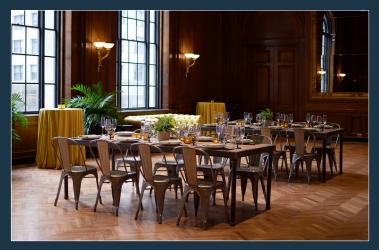

## 123 South Broad | Philadelphia, PA

CAPACITY: 120

Located on the 5th floor of 123 S. Broad Street, spanning the entire city block between Walnut and Sansom Streets, you will find the Duke and Duke Boardroom.

This premier space, including an ancillary 1,000 square foot lounge, is available is available for meetings and events ranging in size from 20 to 120 people. The almost 1,300 square foot Duke and Duke Boardroom boasts 22-foot-high ceilings and original wood flooring, restored meticulously, from the 1920s. Large windows overlooking Broad Street allow for ample natural daylight. Equipped with Wi Fi and audiovisual capabilities, including a 98-inch monitor suitable for bring your own device connection, the Duke and Duke Boardroom is the premier place to host your next business meeting, luncheon, or event.