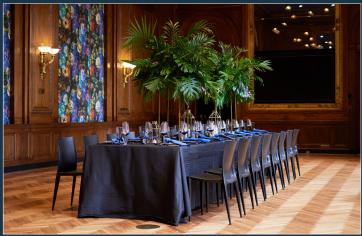

## 123 South Broad | Philadelphia, PA

CAPACITY: 120

Located on the 5th floor of 123 S. Broad Street, spanning the entire city block between Walnut and Sansom Streets, you will find the Duke and Duke Boardroom.

This premier space, including an ancillary 1,000 square foot lounge, is available is available for meetings and events ranging in size from 20 to 120 people. The almost 1,300 square foot Duke and Duke Boardroom boasts 22-foot-high ceilings and original wood flooring, restored meticulously, from the 1920s. Large windows overlooking Broad Street allow for ample natural daylight. Equipped with Wi Fi and audiovisual capabilities, including a 98-inch monitor suitable for bring your own device connection, the Duke and Duke Boardroom is the premier place to host your next business meeting, luncheon, or event.