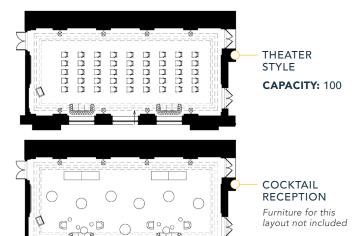

#### Floor Plan & Layouts

CLASSROOM STYLE

CAPACITY: 50

ROUNDTABLE & BREAKOUT TRAINING

CAPACITY: 32