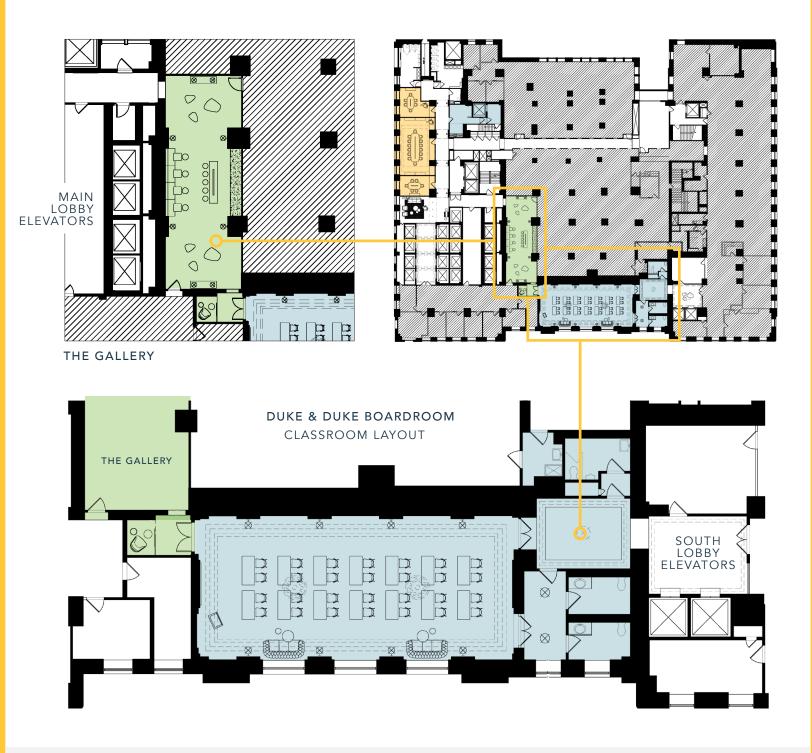

#### Floor Plan & Layouts

CLASSROOM STYLE

CAPACITY: 50

ROUNDTABLE & BREAKOUT TRAINING

CAPACITY: 32

### Layout: Duke & Duke Board Room & The Gallery

Request to book by contacting the 123 S. Broad Events Team at: **events123@sshco.com or 215-893-3000 ext. 149** 

**REQUEST TO BOOK**