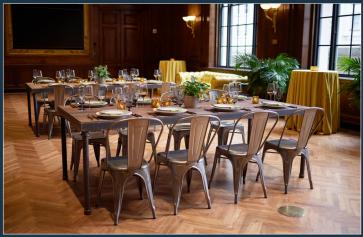

## 123 South Broad | Philadelphia, PA

CAPACITY: 120

Located on the 5th floor of 123 S. Broad Street, spanning the entire city block between Walnut and Sansom Streets, you will find the Duke and Duke Boardroom.

This premier space, including an ancillary 1,000 square foot lounge, is available is available for meetings and events ranging in size from 20 to 120 people. The almost 1,300 square foot Duke and Duke Boardroom boasts 22-foot-high ceilings and original wood flooring, restored meticulously, from the 1920s. Large windows overlooking Broad Street allow for ample natural daylight. Equipped with Wi Fi and audiovisual capabilities, including a 98-inch monitor suitable for bring your own device connection, the Duke and Duke Boardroom is the premier place to host your next business meeting, luncheon, or event.